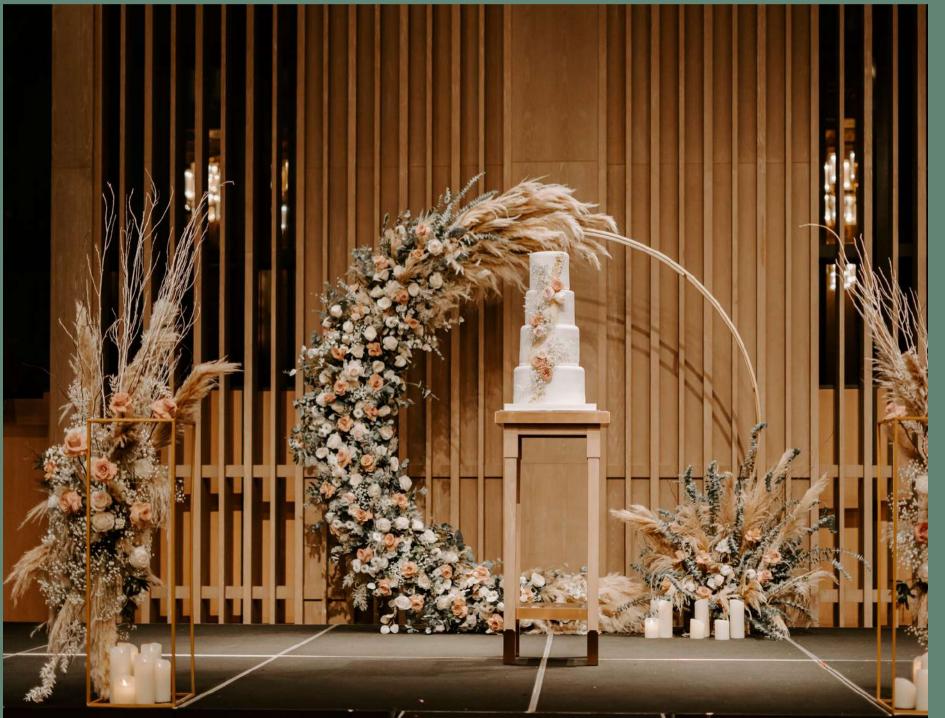

#### **VENUE STYLING:**

- Floral Arch (up to 1280 sgd selection)
- Bride & Groom Chair Posies
- Solemnisation Centrepiece
- Aisle Chair Posies x 6 (top-up 900 sgd to upgrade to small hedges)

## Package Inclusions:

- Solemnisation Styling:
  Floral Arch (up to 1280 sgd selection)
  Bride & Groom Chair Posies
- Solemnisation Centrepiece
  Aisle Chair Posies x 8 OR Basic Centrepiece x 8
  \*top-up 150sgd per aisle posy to upgrade to small aisle hedge

#### CHELSEA

ballroom styling package @ 3880 SGD

Package newsions:

Ballroom Styling:

Floral Arch onstage (up to 1480 sgd selection)
8 Aisle Pedestals with ribbons & styling (Lush)

Reception Styling:

• Reception Area Styling (Knightsbridge)

#### **DELIVERABLES:**

- Bespoke Floral Arch (curated & designed from scratch)
- Handcrafted Hand Bouquet (curated & designed from scratch)
- Groom Boutonniere
- Reception Area Styling (curated & designed from scratch)
- 2 X VIP Centrepiece or Floral Pedestals