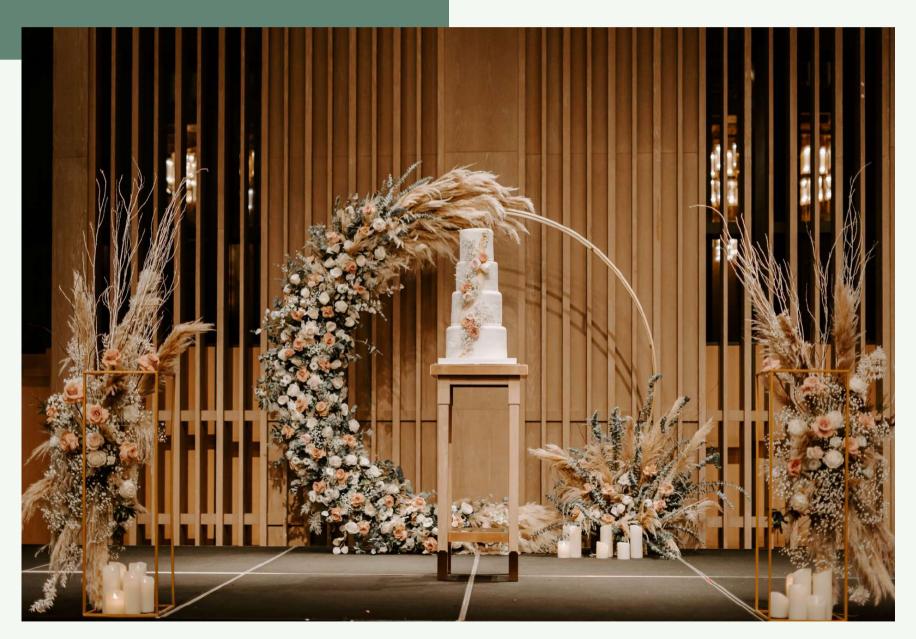

#### CHELSEA

ballroom styling package @ 3880 SGD

Package newsions:

Ballroom Styling:

Floral Arch onstage (up to 1480 sgd selection)
8 Aisle Pedestals with ribbons & styling (Lush)

Reception Styling:

• Reception Area Styling (Knightsbridge)

#### **DELIVERABLES:**

- Bespoke Floral Arch (curated & designed from scratch)
- Handcrafted Hand Bouquet (curated & designed from scratch)
- Groom Boutonniere
- Reception Area Styling (curated & designed from scratch)
- 2 X VIP Centrepiece or Floral Pedestals